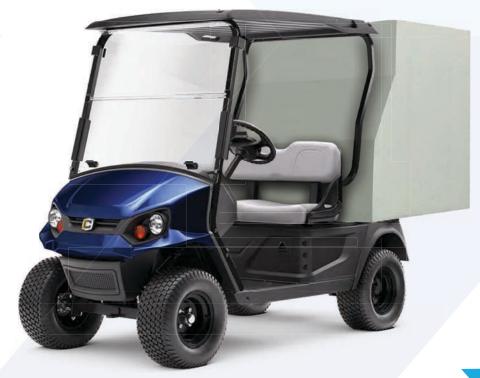

#### Driving revenue.

Enhance the functionality and longevity of your Utility Vehicle with a unique, lightweight yet robust, hand-crafted cargo box.

Tailor-made rear boxes, fully customisable for any purpose, boasting the ability to be painted in any desired colour and optionally adorned with your own self-adhesive branding.