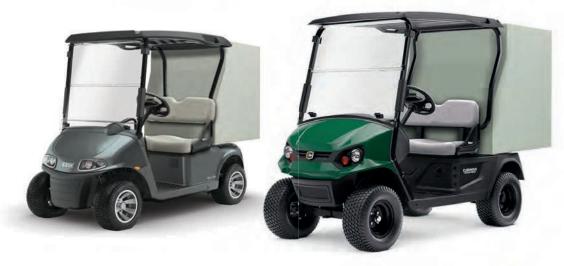

#### Driving revenue.

Enhance the functionality and longevity of your Utility Vehicle with a unique, lightweight yet robust, hand-crafted cargo box.

Tailor-made rear boxes, fully customisable for any purpose, boasting the ability to be painted in any desired colour and optionally adorned with your own self-adhesive branding.

From housekeeping to land management, agriculture, transporting passengers and luggage, the possibilities are limitless.

Custom rear boxes can be designed to fit nearly any vehicle in our inventory, including golf cars, providing unmatched versatility.

#### **Built for any purpose.**

Enhance the ROI of your Utility Vehicle.

- Housekeeping
- Food & beverage
- People transportation
- Luggage transportation
- · Land management
- Agriculture
- Golf course maintenance
- Safety & medical emergencies