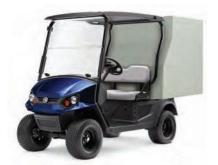

#### Driving revenue.

Enhance the functionality and longevity of your Utility Vehicle with a unique, lightweight yet robust, hand-crafted cargo box.

Tailor-made rear boxes, fully customisable for any purpose, boasting the ability to be painted in any desired colour and optionally adorned with your own self-adhesive branding.

From housekeeping to land management, agriculture, transporting passengers and luggage, the possibilities are limitless.

Custom rear boxes can be designed to fit nearly any vehicle in our inventory, including golf cars, providing unmatched versatility.